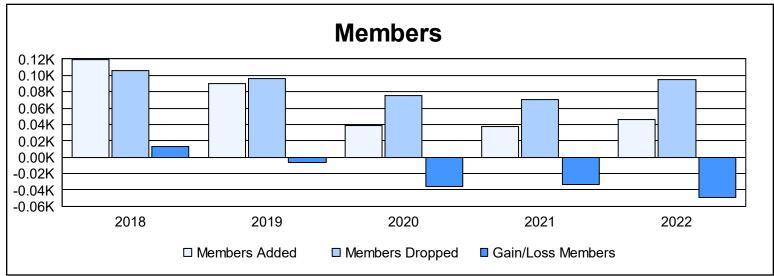

District 7 O As of June 2022 Cumulative

| Year      | New<br>Clubs | Dropped<br>Clubs | Gain/<br>Loss<br>Clubs | New<br>Members | Charter<br>Members | Reinstate<br>Members | Transfer<br>Members | Total<br>Member<br>Added | Total<br>Members<br>Dropped | Gain/<br>Loss<br>Members |
|-----------|--------------|------------------|------------------------|----------------|--------------------|----------------------|---------------------|--------------------------|-----------------------------|--------------------------|
| 2017-2018 | 1            | 0                | 1                      | 84             | 23                 | 9                    | 3                   | 119                      | 106                         | 13                       |
| 2018-2019 | 0            | 1                | -1                     | 84             | 0                  | 4                    | 2                   | 90                       | 96                          | -6                       |
| 2019-2020 | 0            | 1                | -1                     | 35             | 1                  | 0                    | 3                   | 39                       | 75                          | -36                      |
| 2020-2021 | 0            | 0                | 0                      | 29             | 2                  | 6                    | 1                   | 38                       | 71                          | -33                      |
| 2021-2022 | 0            | 2                | -2                     | 44             | 0                  | 0                    | 2                   | 46                       | 95                          | -49                      |
| Average   | 0            | 1                | -1                     | 55             | 5                  | 4                    | 2                   | 66                       | 89                          | -22                      |