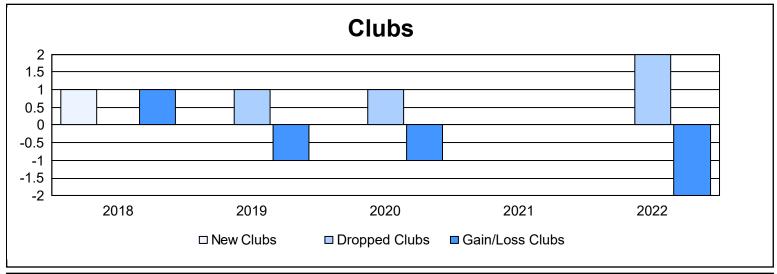

District 7 O As of June 2022 Cumulative

| Year      | New<br>Clubs | Dropped<br>Clubs | Gain/<br>Loss<br>Clubs | New<br>Members | Charter<br>Members | Reinstate<br>Members | Transfer<br>Members | Total<br>Member<br>Added | Total<br>Members<br>Dropped | Gain/<br>Loss<br>Members |
|-----------|--------------|------------------|------------------------|----------------|--------------------|----------------------|---------------------|--------------------------|-----------------------------|--------------------------|
| 2017-2018 | 1            | 0                | 1                      | 84             | 23                 | 9                    | 3                   | 119                      | 106                         | 13                       |
| 2018-2019 | 0            | 1                | -1                     | 84             | 0                  | 4                    | 2                   | 90                       | 96                          | -6                       |
| 2019-2020 | 0            | 1                | -1                     | 35             | 1                  | 0                    | 3                   | 39                       | 75                          | -36                      |
| 2020-2021 | 0            | 0                | 0                      | 29             | 2                  | 6                    | 1                   | 38                       | 71                          | -33                      |
| 2021-2022 | 0            | 2                | -2                     | 44             | 0                  | 0                    | 2                   | 46                       | 95                          | -49                      |
| Average   | 0            | 1                | -1                     | 55             | 5                  | 4                    | 2                   | 66                       | 89                          | -22                      |